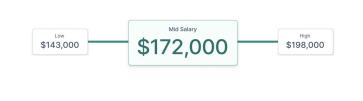

#### Benchmark employees against market data

Access benchmarking data informed by real-time compensation from over 5,000 companies.