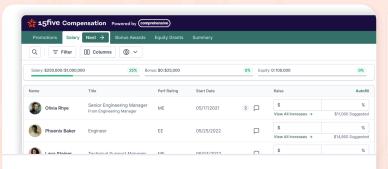

## Connect compensation to performance

View employee compensation side-by-side with performance data to ensure your scarce budget dollars are being effectively used to retain top performers.

# Empower people leaders to make fully-informed compensation decisions

Configurable permissions and approval workflows make it easy to get input from different managers, while sticking to budgets and internal pay equity.