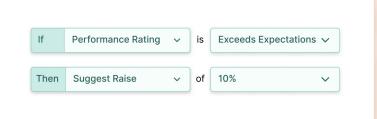

# Empower people leaders to make fully-informed compensation decisions

Configurable permissions and approval workflows make it easy to get input from different managers, while sticking to budgets and internal pay equity.